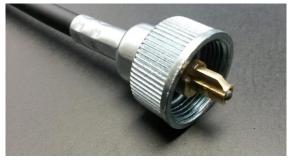

Manual # 650680

4. Tip the bottom of the RTX system in the dash and

6. The supplied speed sensor can connect directly to the stock transfer case using the included cable and brass tang. Before installation, pull out the inner cable and ensure the brass stop is inserted in the 7/8" end, and then slide the brass tang onto the same end of the cable. See photos below.

Cable and tang, as delivered

Inner cable removed

Inner cable flipped 180

Cable inserted, brass tang in place

7/8" thread-end of cable assembled with brass tang

Sensor threaded on to cable assembly, ready for installation