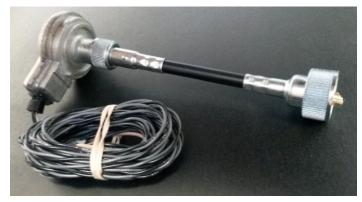

Manual # 650680

4. Tip the bottom of the RTX system in the dash and

6. The supplied speed sensor can connect directly to the stock transfer case using the included cable and brass tang. Before installation, pull out the inner cable and ensure the brass stop is inserted in the 7/8" end, and then slide the brass tang onto the same end of the cable. See photos below.

Cable and tang, as delivered

Inner cable removed

Inner cable flipped 180

Cable inserted, brass tang in place

7/8" thread-end of cable assembled with brass tang

Sensor threaded on to cable assembly, ready for installation