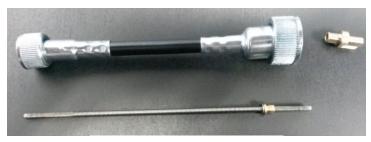

Manual # 650680

4. Tip the bottom of the RTX system in the dash and

6. The supplied speed sensor can connect directly to the stock transfer case using the included cable and brass tang. Before installation, pull out the inner cable and ensure the brass stop is inserted in the 7/8" end, and then slide the brass tang onto the same end of the cable. See photos below.

Cable and tang, as delivered

Inner cable removed

Inner cable flipped 180

Cable inserted, brass tang in place

7/8" thread-end of cable assembled with brass tang

Sensor threaded on to cable assembly, ready for installation