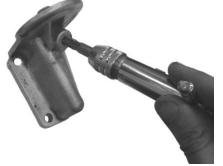

Manual # 650680

4. Tip the bottom of the RTX system in the dash and

6. The supplied speed sensor can connect directly to the stock transfer case using the included cable and brass tang. Before installation, pull out the inner cable and ensure the brass stop is inserted in the 7/8" end, and then slide the brass tang onto the same end of the cable. See photos below.

Cable and tang, as delivered

Inner cable removed

Inner cable flipped 180

Cable inserted, brass tang in place

7/8" thread-end of cable assembled with brass tang

Sensor threaded on to cable assembly, ready for installation