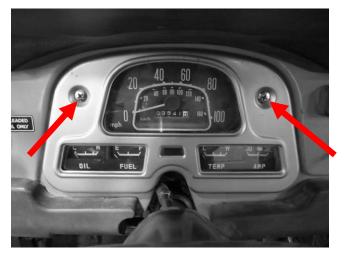

## Installation

1. Remove the stock gauge cluster from the dash. This hardware will be re-used.

- 2. If the stock ammeter is still connected in your rig, tie these wires together. You can use a short 10-32 screw, or ideally solder the connection. Be sure to insulate the connection as these wires are carrying a large amount of energy.
- 3. Connect the provided harness and the buzzer (optional for audio feedback) to the back of the RTX system