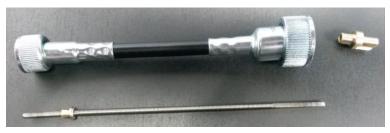

Manual # 650680

4. Tip the bottom of the RTX system in the dash and

6. The supplied speed sensor can connect directly to the stock transfer case using the included cable and brass tang. Before installation, pull out the inner cable and ensure the brass stop is inserted in the 7/8" end, and then slide the brass tang onto the same end of the cable. See photos below.

Cable and tang, as delivered

Inner cable removed

Inner cable flipped 180

Cable inserted, brass tang in place

7/8" thread-end of cable assembled with brass tang

Sensor threaded on to cable assembly, ready for installation