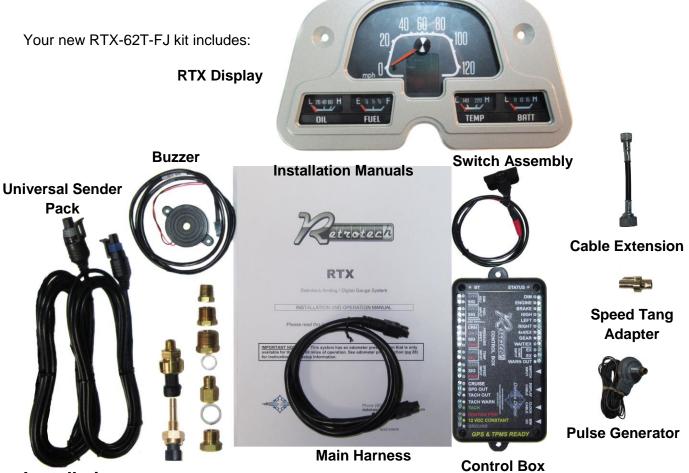

## RTX-62T-FJ

Dakota Digital RTX Instrument Installation For 1962-'84 Toyota Land Cruiser

## Installation

1. Remove the stock gauge cluster from the dash. This hardware will be re-used.

- 2. If the stock ammeter is still connected in your rig, tie these wires together. You can use a short 10-32 screw, or ideally solder the connection. Be sure to insulate the connection as these wires are carrying a large amount of energy.
- 3. Connect the provided harness and the buzzer (optional for audio feedback) to the back of the RTX system

**Buzzer Connector** 

ensure the bottom tabs lay behind the dash. Secure the RTX system using the two (2) stock mounting screws removed in Step 1.

- 5. The stock oil filter adapter may need to be removed to tap the 1/8 NPT deeper to accommodate the Dakota Digital sender.

Manual # 650680

4. Tip the bottom of the RTX system in the dash and

6. The supplied speed sensor can connect directly to the stock transfer case using the included cable and brass tang. Before installation, pull out the inner cable and ensure the brass stop is inserted in the 7/8" end, and then slide the brass tang onto the same end of the cable. See photos below.