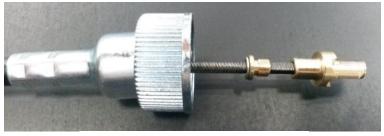

Manual # 650680

4. Tip the bottom of the RTX system in the dash and

6. The supplied speed sensor can connect directly to the stock transfer case using the included cable and brass tang. Before installation, pull out the inner cable and ensure the brass stop is inserted in the 7/8" end, and then slide the brass tang onto the same end of the cable. See photos below.

Cable and tang, as delivered

Inner cable removed

Inner cable flipped 180

Cable inserted, brass tang in place

7/8" thread-end of cable assembled with brass tang

Sensor threaded on to cable assembly, ready for installation