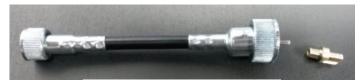

Manual # 650680

4. Tip the bottom of the RTX system in the dash and

6. The supplied speed sensor can connect directly to the stock transfer case using the included cable and brass tang. Before installation, pull out the inner cable and ensure the brass stop is inserted in the 7/8" end, and then slide the brass tang onto the same end of the cable. See photos below.

Cable and tang, as delivered

Inner cable removed

Inner cable flipped 180

Cable inserted, brass tang in place

7/8" thread-end of cable assembled with brass tang

Sensor threaded on to cable assembly, ready for installation