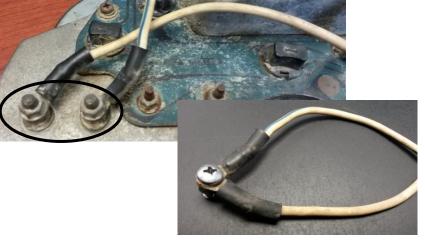

## Installation

1. Remove the stock gauge cluster from the dash. This hardware will be re-used.

- 2. If the stock ammeter is still connected in your rig, tie these wires together. You can use a short 10-32 screw, or ideally solder the connection. Be sure to insulate the connection as these wires are carrying a large amount of energy.
- 3. Connect the provided harness and the buzzer (optional for audio feedback) to the back of the RTX system