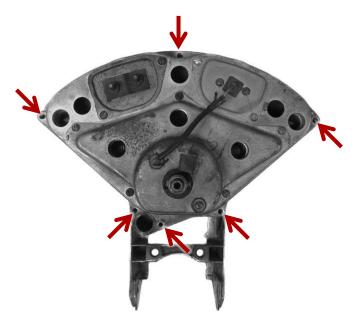

## Installation

1. Remove the stock instrument cluster from the car.

2. Remove the six screws holding the gauges to the bezel from the back of the system, so the stock gauges, separator plate, and lens can be removed.

6. Secure the GRFX system to the bezel with the six **Screws** and **Lock Washers** provided.

7. Connect the provided **36" Main Harness** to the back of the GRFX system. If desired, a backup camera can also be connected using the available RCA input.