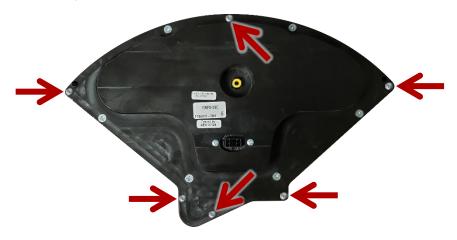

6. Secure the GRFX system to the bezel with the six **Screws** and **Lock Washers** provided.

7. Connect the provided **36" Main Harness** to the back of the GRFX system. If desired, a backup camera can also be connected using the available RCA input.