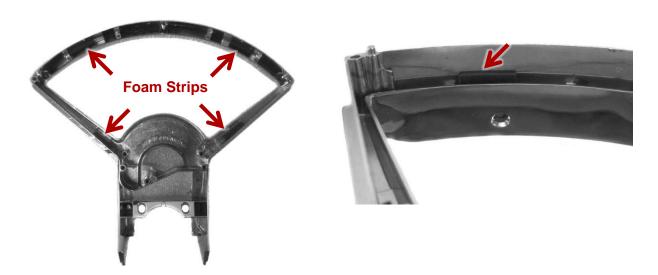

5. Next, cut the supplied **Foam Tape** into four small strips, approximately 1" long. Install these four foam blocks into the bezel to help prevent any potential rattling. The foam should sit down in the bezel and adhere to the outer edge, sticking up about 1/8" to compress against the lens once the system is installed.