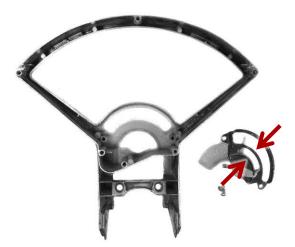

3. For automatic applications, remove the gear position indicator and lens by removing the two screws holding it to the bezel.

4. If you have a bezel for an automatic transmission, attach the provided **Block-Out Panel** with silicone or hot glue; the stock gear position indicator will not fit with the GRFX system. A separate GSS gear position sensor can be purchased from Dakota Digital that will allow the gear position to appear directly on the GRFX system display.