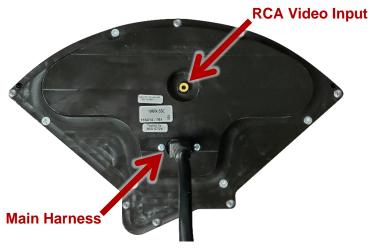

6. Secure the GRFX system to the bezel with the six **Screws** and **Lock Washers** provided.

7. Connect the provided **36" Main Harness** to the back of the GRFX system. If desired, a backup camera can also be connected using the available RCA input.