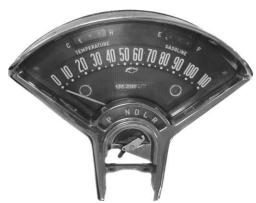

## Installation

1. Remove the stock instrument cluster from the car.

2. Remove the six screws holding the gauges to the bezel from the back of the system, so the stock gauges, separator plate, and lens can be removed.

3. For automatic applications, remove the gear position indicator and lens by removing the two screws holding it to the bezel.

4. If you have a bezel for an automatic transmission, attach the provided **Block-Out Panel** with silicone or hot glue; the stock gear position indicator will not fit with the GRFX system. A separate GSS gear position sensor can be purchased from Dakota Digital that will allow the gear position to appear directly on the GRFX system display.