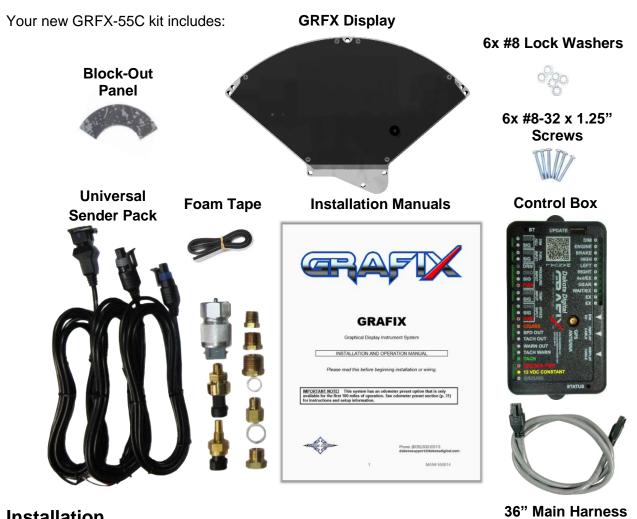

## **GRFX-55C**

Dakota Digital GRFX Instrument Installation For 1955-'56 Chevy car

## Installation

1. Remove the stock instrument cluster from the car.

2. Remove the six screws holding the gauges to the bezel from the back of the system, so the stock gauges, separator plate, and lens can be removed.

3. For automatic applications, remove the gear position indicator and lens by removing the two screws holding it to the bezel.

4. If you have a bezel for an automatic transmission, attach the provided **Block-Out Panel** with silicone or hot glue; the stock gear position indicator will not fit with the GRFX system. A separate GSS gear position sensor can be purchased from Dakota Digital that will allow the gear position to appear directly on the GRFX system display.

5. Next, cut the supplied **Foam Tape** into four small strips, approximately 1" long. Install these four foam blocks into the bezel to help prevent any potential rattling. The foam should sit down in the bezel and adhere to the outer edge, sticking up about 1/8" to compress against the lens once the system is installed.

6. Secure the GRFX system to the bezel with the six **Screws** and **Lock Washers** provided.

7. Connect the provided **36" Main Harness** to the back of the GRFX system. If desired, a backup camera can also be connected using the available RCA input.

8. Re-install the gauge cluster into the dash using the retained factory hardware. Refer to the main GRFX manual for wiring instructions to complete the system installation.

▲ WARNING: This product can expose you to chemicals including lead, which is known to the State of California to cause cancer and birth defects or other reproductive harm. For more information go to <a href="https://www.P65Warnings.ca.gov">www.P65Warnings.ca.gov</a>