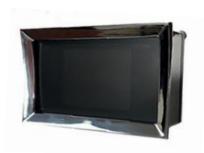

## GLC-57C

Dakota Digital GLC Clock Installation For '57 Chevrolet Car Clocks

Your new GLC-57C kit includes:

## Installation

 The clock should be inserted into the stock clock location from the front.

2. Slide the L-clamps over the studs from the back and tighten the thumb nuts to secure the clock into the dash.