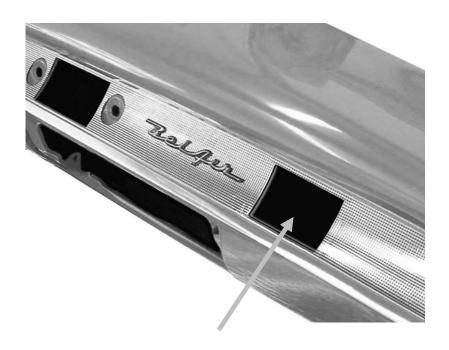

## Installation

 The clock should be inserted into the stock clock location from the front.

2. Slide the L-clamps over the studs from the back and tighten the thumb nuts to secure the clock into the dash.