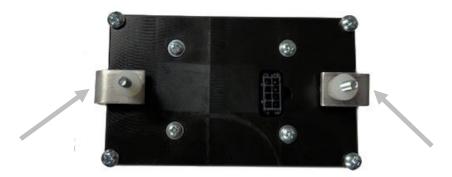

## Installation

 The clock should be inserted into the stock clock location from the front.

2. Slide the L-clamps over the studs from the back and tighten the thumb nuts to secure the clock into the dash.