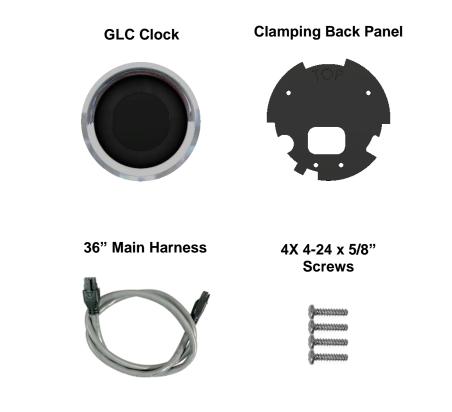

**GLC-55C** Dakota Digital Clock Installation For 1955-'56 Chevy Speaker Clocks

Your new GLC-55C kit includes:

## Installation

1. Remove the speaker bezel and original clock from the car and place the GLC clock in the speaker bezel from the front. Place the provided **Clamping Back Panel** over the rear of the GLC, and secure the clock using the four supplied **4-24 x 5/8**" **Screws**.

2. Connect the supplied **36**" **Main Harness** to the clock. Route the open end to the system's control box.

3. Reinstall the speaker bezel into the dash to complete the GLC setup.

**WARNING:** This product can expose you to chemicals including lead, which is known to the State of California to cause cancer and birth defects or other reproductive harm. For more information go to <u>www.P65Warnings.ca.gov</u>