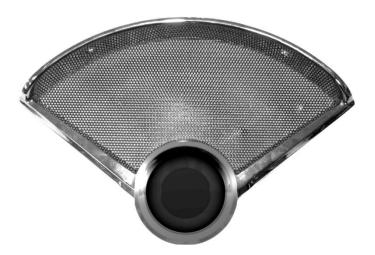

## Installation

1. Remove the speaker bezel and original clock from the car and place the GLC clock in the speaker bezel from the front. Place the provided **Clamping Back Panel** over the rear of the GLC, and secure the clock using the four supplied **4-24 x 5/8**" **Screws**.

2. Connect the supplied **36**" **Main Harness** to the clock. Route the open end to the system's control box.

3. Reinstall the speaker bezel into the dash to complete the GLC setup.

**WARNING:** This product can expose you to chemicals including lead, which is known to the State of California to cause cancer and birth defects or other reproductive harm. For more information go to <u>www.P65Warnings.ca.gov</u>