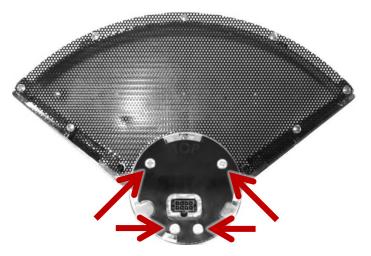

## Installation

1. Remove the speaker bezel and original clock from the car and place the GLC clock in the speaker bezel from the front. Place the provided **Clamping Back Panel** over the rear of the GLC, and secure the clock using the four supplied **4-24 x 5/8**" **Screws**.