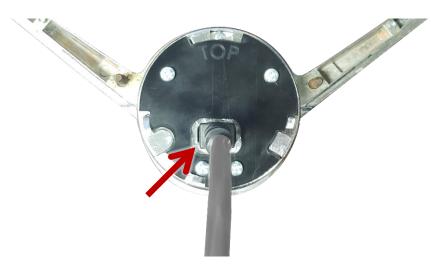

2. Connect the supplied **36**" **Main Harness** to the clock. Route the open end to the system's control box.

3. Reinstall the speaker bezel into the dash to complete the GLC setup.

**WARNING:** This product can expose you to chemicals including lead, which is known to the State of California to cause cancer and birth defects or other reproductive harm. For more information go to <u>www.P65Warnings.ca.gov</u>