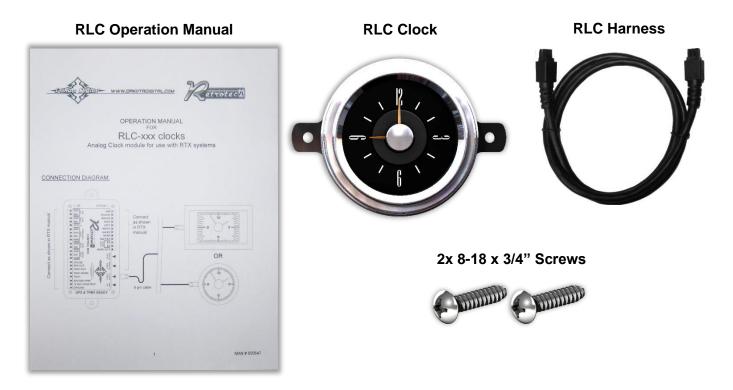

## RLC-49F

Dakota Digital RLC Clock Installation For 1949-'50 Ford cars

Your new RLC-49F kit includes: