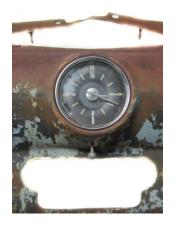

## Installation

1. Remove the original clock by disconnecting the wiring and removing two screws behind the dash.

Manual # 650788

2. Secure the new RLC clock to the dash using the two supplied 8-18 x 3/4" screws.