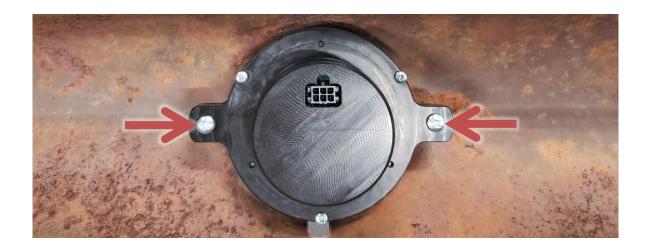

## Installation

1. Remove the original clock by disconnecting the wiring and removing two screws behind the dash.

Manual # 650788

2. Secure the new RLC clock to the dash using the two supplied 8-18 x 3/4" screws.