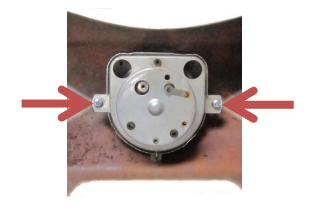

## Installation

1. Remove the original clock by disconnecting the wiring and removing two screws behind the dash.

Manual # 650788

2. Secure the new RLC clock to the dash using the two supplied 8-18 x 3/4" screws.