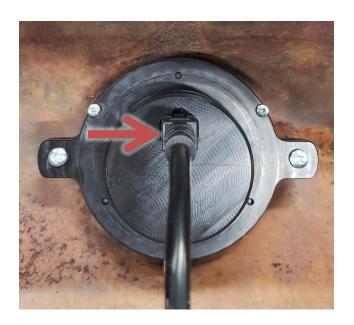

3. Connect the provided RLC harness to the clock and carefully route the other end to the RTX control box. Refer to the enclosed clock operation manual to complete the RLC clock setup.

▲ WARNING: This product can expose you to chemicals including lead, which is known to the State of California to cause cancer and birth defects or other reproductive harm. For more information go to www.P65Warnings.ca.gov