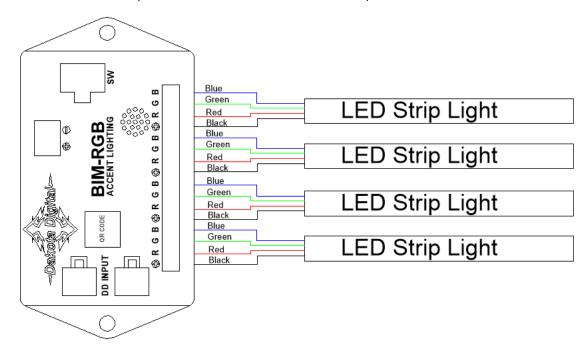

## Wiring Instructions

Each LED strip has 4 wires. The BIM-RGB has outputs for 4 LED strips. Each of the BIM-RGB outputs is grouped together with +, R, G and B connections. The Black wire on the LED strip connects to the + output on the BIM-RGB, the Red wire connects to the R output, the Green wire connects to the G output and the Blue wire connects to the B output.